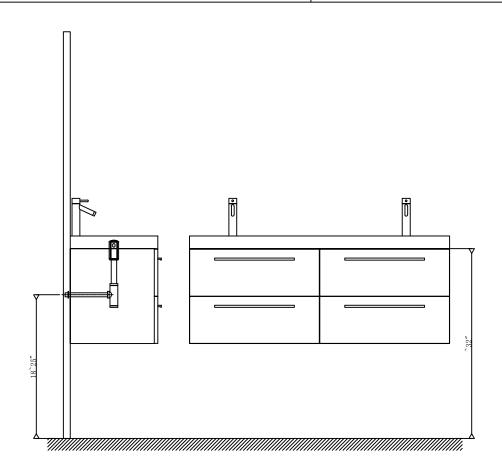

#### **INSTALLATION INSTRUCTIONS**

www.avant-styles.com

**SKU:** JD-50754

REV3.19.18

Prior to installation, please check the items you have received against the packing list. Report any missing items to your local dealer immediately.

Protect all surfaces from sharp objects, high heat sources, direct prolonged sunlight and chemical hazards.

Professional installation is recommended.



## **PARTS LIST** (may differ depending on purchase)







#### **INSTALLATION INSTRUCTIONS**

www.avant-styles.com

**SKU:** JD-50754

REV3.19.18

## **REQUIRED TOOLS**



#### DRAWER REMOVAL







## **REMOVAL**

- 1. Pull tabs toward center
- 2. Lift and pull drawer out

# **RE-INSTALL**

- 1. Align drawer hole with slider stud
- 2. Push tabs back in to secure

## **DOOR ADJUSTMENT**



Adjusts the door vertically



Adjusts the door horizontally



Adjusts the door forward and backwards



## **INSTALLATION INSTRUCTIONS**

www.avant-styles.com

**SKU:** JD-50754

REV3.19.18







## **Top Installation**