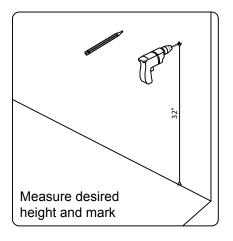

port any missing items to your local dealer immediately.

Protect all surfaces from sharp objects, high heat sources, direct prolonged sunlight and chemical hazards.

Professional installation is recommended.



## **PARTS LIST** (may differ depending on purchase)







#### **INSTALLATION INSTRUCTIONS**

www.avant-styles.com

**SKU:** JD-50754

REV3.19.18

## **REQUIRED TOOLS**



#### DRAWER REMOVAL







## **REMOVAL**

- 1. Pull tabs toward center
- 2. Lift and pull drawer out

# **RE-INSTALL**

- 1. Align drawer hole with slider stud
- 2. Push tabs back in to secure

## **DOOR ADJUSTMENT**



Adjusts the door vertically



Adjusts the door horizontally



Adjusts the door forward and backwards



## **INSTALLATION INSTRUCTIONS**

www.avant-styles.com

**SKU:** JD-50754

REV3.19.18







## **Top Installation**