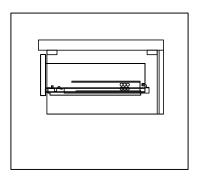

#### DRAWER REMOVAL

## **REMOVAL**

- 1. Pull tabs toward center
- 2. Lift and pull drawer out