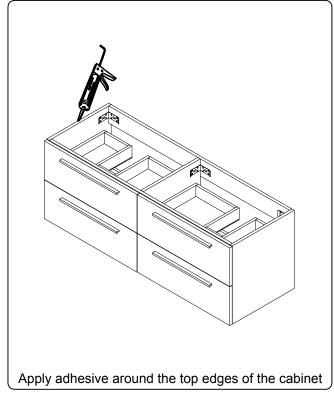

local dealer immediately.

Protect all surfaces from sharp objects, high heat sources, direct prolonged sunlight and chemical hazards.

Professional installation is recommended.



## **PARTS LIST** (may differ depending on purchase)







#### **INSTALLATION INSTRUCTIONS**

www.avant-styles.com

**SKU:** JD-50754

REV3.19.18

## **REQUIRED TOOLS**



#### DRAWER REMOVAL







## **REMOVAL**

- 1. Pull tabs toward center
- 2. Lift and pull drawer out

# **RE-INSTALL**

- 1. Align drawer hole with slider stud
- 2. Push tabs back in to secure

## **DOOR ADJUSTMENT**



Adjusts the door vertically



Adjusts the door horizontally



Adjusts the door forward and backwards



## **INSTALLATION INSTRUCTIONS**

www.avant-styles.com

**SKU:** JD-50754

REV3.19.18







## **Top Installation**