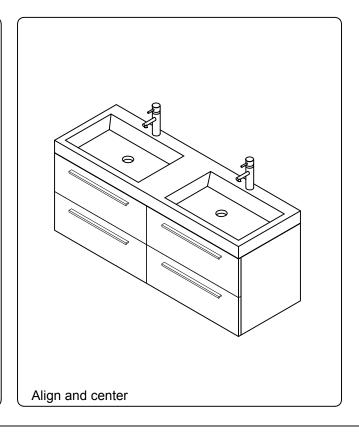

l dealer immediately.

Protect all surfaces from sharp objects, high heat sources, direct prolonged sunlight and chemical hazards.

Professional installation is recommended.



## **PARTS LIST** (may differ depending on purchase)







#### **INSTALLATION INSTRUCTIONS**

www.avant-styles.com

**SKU:** JD-50754

REV3.19.18

## **REQUIRED TOOLS**



#### DRAWER REMOVAL







## **REMOVAL**

- 1. Pull tabs toward center
- 2. Lift and pull drawer out

# **RE-INSTALL**

- 1. Align drawer hole with slider stud
- 2. Push tabs back in to secure

## **DOOR ADJUSTMENT**



Adjusts the door vertically



Adjusts the door horizontally



Adjusts the door forward and backwards



## **INSTALLATION INSTRUCTIONS**

www.avant-styles.com

**SKU:** JD-50754

REV3.19.18







## **Top Installation**