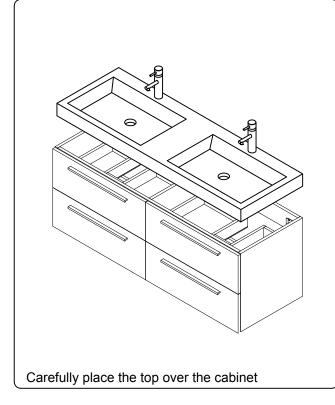

cal dealer immediately.

Protect all surfaces from sharp objects, high heat sources, direct prolonged sunlight and chemical hazards.

Professional installation is recommended.



## **PARTS LIST** (may differ depending on purchase)







#### **INSTALLATION INSTRUCTIONS**

www.avant-styles.com

**SKU:** JD-50754

REV3.19.18

## **REQUIRED TOOLS**



#### DRAWER REMOVAL







## **REMOVAL**

- 1. Pull tabs toward center
- 2. Lift and pull drawer out

# **RE-INSTALL**

- 1. Align drawer hole with slider stud
- 2. Push tabs back in to secure

## **DOOR ADJUSTMENT**



Adjusts the door vertically



Adjusts the door horizontally



Adjusts the door forward and backwards



## **INSTALLATION INSTRUCTIONS**

www.avant-styles.com

**SKU:** JD-50754

REV3.19.18







## **Top Installation**